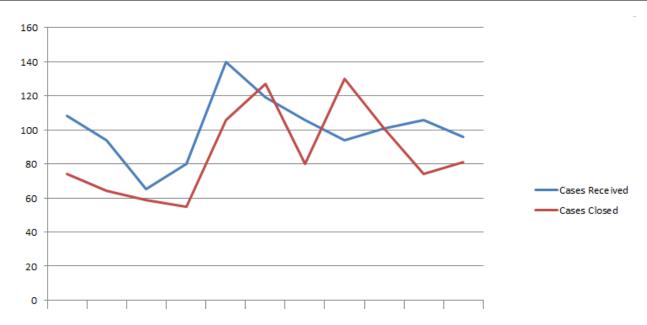

## SCHEDULE B - ENFORCEMENT PERFORMANCE REPORT – PERFORMANCE BY QUARTER

|          | Q1         | Q2 2016/17   | Q3 2016/17 | Q4 2016/17  | Q1 -          | Q2 2017/18   | Q3 2017/18   | Q4 2017/18  | Q1        | Q2          | Q3        |
|----------|------------|--------------|------------|-------------|---------------|--------------|--------------|-------------|-----------|-------------|-----------|
|          | 2016/17    | 1 July to 30 | 1 October  | 1 January – | 2017/18       | 1 July to 30 | 1 October to | 1 January – | 2018/19   | 2018/19     | 2018/19   |
|          | 1 April to | September    | to 31      | 31 March    | 1 April to 30 | September    | 31           | 31 March    | 1 April – | 1 July – 30 | 1 October |
|          | 30 June    |              | December   |             | June          |              | December     |             | 30 June   | September   | -31       |
|          |            |              |            |             |               |              |              |             |           |             | December  |
| Cases    | 108        | 94           | 65         | 80          | 140           | 119          | 106          | 94          | 101       | 106         | 96        |
| Received |            |              |            |             |               |              |              |             |           |             |           |
| Cases    | 74         | 64           | 59         | 55          | 106           | 127          | 80           | 130         | 101       | 74          | 81        |
| Closed   |            |              |            |             |               |              |              |             |           |             |           |